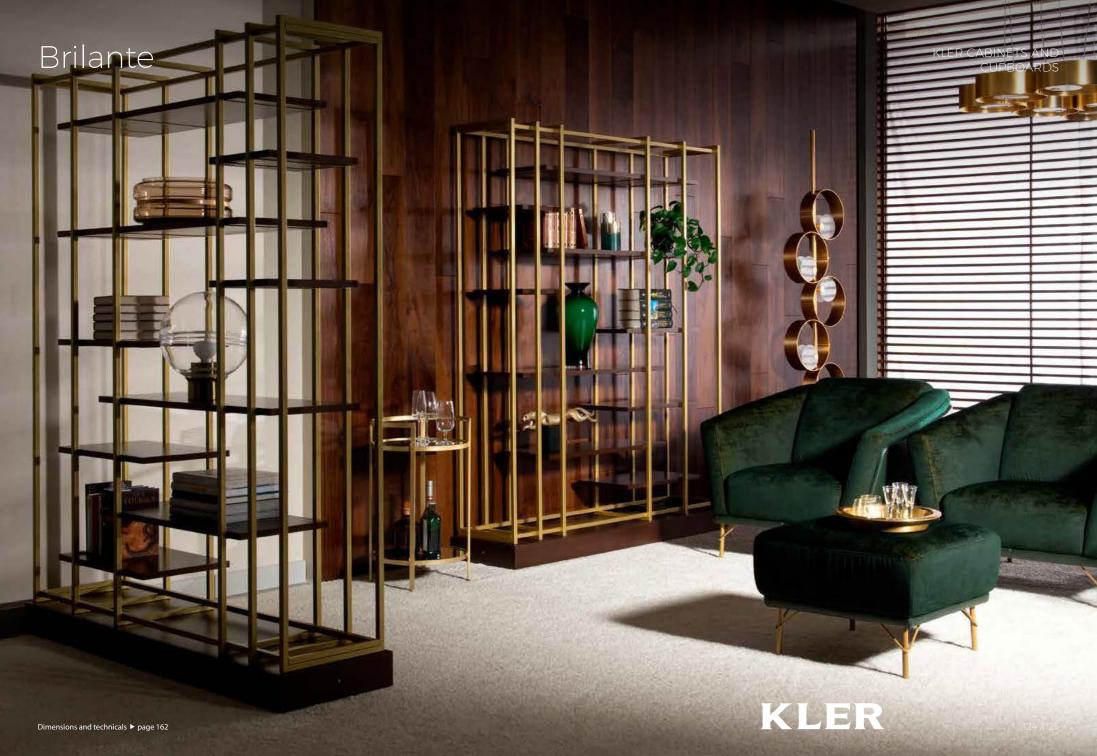

### Can-can







#### Carmen



## Salterio











# Figaro Uno







# Figaro Uno / Due





## Diva













KLER SOFAS AND ARMCHAIRS

## Sonore









## Largo







# Capriccio





## Traviata





# Riposta







#### Oratorio





# Charleston







#### Notturno



#### Ottava





# Swing





# Sincope











#### Toccata





# Orfeo





#### Corale











Dimensions and technicals ▶ page 175







Dimensions and technicals ▶ page 175





Dimensions and technicals ▶ page 175

Cornetta









Dimensions and technicals ▶ page 175

Pausa













Dimensions and technicals ▶ page 175







Dimensions and technicals ▶ page 175

Cetra











Dimensions and technicals ▶ page 175









Dimensions and technicals ▶ page 175



# Amabile















# Canto







#### Ornamento













# Musica













# Ancora











# Declare

Home Perfume

#### velvet

A fragrance composition for the interiors.

A fragrance mix of oriental powders with a complex and subtle sweetness, which passes into a fresh and passionate note of cedar wood.

A discretely composed aroma, lingering in the interior with its delicate muslin mist.

The scent of sensual elegance.



Home Perfume

#### satin

A fragrance composition for the interiors.

An exquisite blend of intense floral scents of iris and violet, sensual musk, oriental patchouli and subtle powder notes.

This luminous composition emanates incandescent green aromas – just like early-morning aromatic dew.

The scent of sensual elegance.







# collection





#### Semiramide



# B