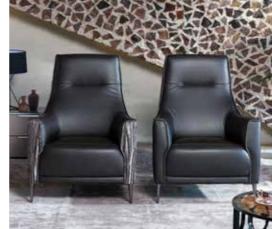

## Libretto







#### Libretto



## Tirando







## Tirando







# Solfeggio











## Vocalizzo







# Opera





# Opera













## Gondoliere







## Gondoliere





#### Can-can







#### Carmen



## Salterio











# Figaro Uno







# Figaro Uno / Due





## Diva













KLER SOFAS AND ARMCHAIRS

## Sonore









## Largo







# Capriccio





## Traviata





# Riposta







#### Oratorio





# Charleston







#### Notturno



#### Ottava





# Swing





# Sincope











#### Toccata





# Orfeo





#### Corale











Dimensions and technicals ▶ page 175







Dimensions and technicals ▶ page 175





Dimensions and technicals ▶ page 175

Cornetta









Dimensions and technicals ▶ page 175

Pausa













Dimensions and technicals ▶ page 175







Dimensions and technicals ▶ page 175

Cetra











Dimensions and technicals ▶ page 175









Dimensions and technicals ▶ page 175



# Amabile















# Canto







#### Ornamento













# Musica













# Ancora











# Declare

Home Perfume

#### velvet

A fragrance composition for the interiors.

A fragrance mix of oriental powders with a complex and subtle sweetness, which passes into a fresh and passionate note of cedar wood.

A discretely composed aroma, lingering in the interior with its delicate muslin mist.

The scent of sensual elegance.



Home Perfume

#### satin

A fragrance composition