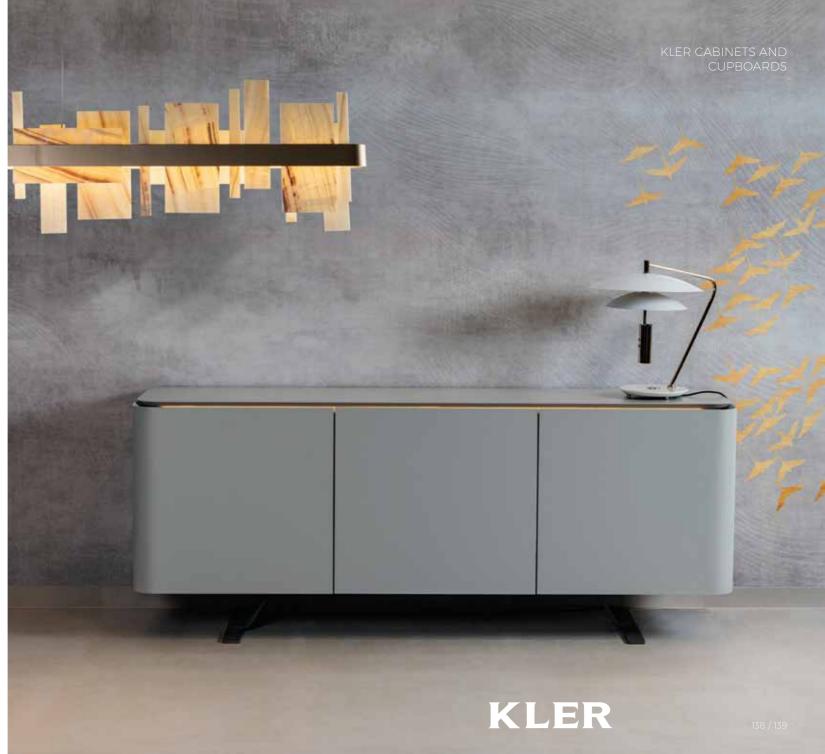

garo Uno / Due





## Diva













KLER SOFAS AND ARMCHAIRS

## Sonore









## Largo







# Capriccio





## Traviata





# Riposta







#### Oratorio





# Charleston







#### Notturno



#### Ottava





# Swing





# Sincope











#### Toccata





# Orfeo





#### Corale











Dimensions and technicals ▶ page 175







Dimensions and technicals ▶ page 175





Dimensions and technicals ▶ page 175

Cornetta









Dimensions and technicals ▶ page 175

Pausa













Dimensions and technicals ▶ page 175







Dimensions and technicals ▶ page 175

Cetra











Dimensions and technicals ▶ page 175









Dimensions and technicals ▶ page 175



# Amabile















# Canto







#### Ornamento













# Musica













# Ancora











# Declare

Home Perfume

#### velvet

A fragrance composition for the interiors.

A fragrance mix of oriental powders with a complex and subtle sweetness, which passes into a fresh and passionate note of cedar wood.

A discretely composed aroma, lingering in the interior with its delicate muslin mist.

The scent of sensual elegance.



Home Perfume

#### satin

A fragrance composition for the interiors.

An exquisite blend of intense floral scents of iris and violet, sensual musk, oriental patchouli and subtle powder notes.

This luminous composition emanates incandescent green aromas – just like early-morning aromatic dew.

The scent of sensual elegance.







# collection





#### Semiramide



# Balletto











# Otello













# Euridice











#### Belcanto