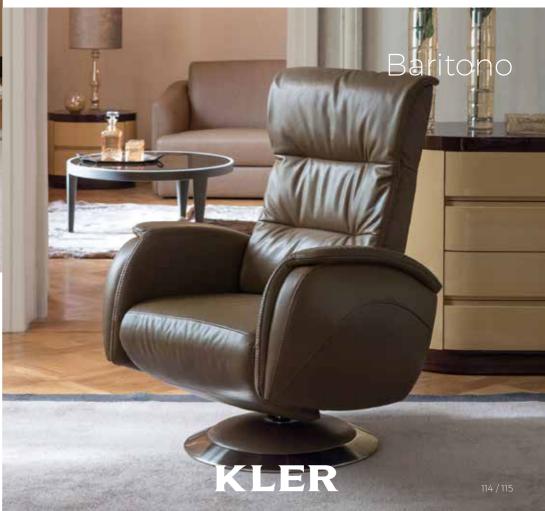

# Opera













## Gondoliere







## Gondoliere





#### Can-can







#### Carmen



## Salterio











# Figaro Uno







# Figaro Uno / Due





## Diva













KLER SOFAS AND ARMCHAIRS

## Sonore









## Largo







# Capriccio





## Traviata





# Riposta







#### Oratorio





# Charleston







#### Notturno



#### Ottava





# Swing





# Sincope











#### Toccata





# Orfeo





#### Corale











Dimensions and technicals ▶ page 175







Dimensions and technicals ▶ page 175





Dimensions and technicals ▶ page 175

Cornetta









Dimensions and technicals ▶ page 175

Pausa













Dimensions and technicals ▶ page 175







Dimensions and technicals ▶ page 175

Cetra











Dimensions and technicals ▶ page 175









Dimensions and technicals ▶ page 175



# Amabile















# Canto







#### Ornamento













# Musica













# Ancora











# Declare

Home Perfume

#### velvet

A fragrance composition for the interiors.

A fragrance mix of oriental powders with a complex and subtle sweetness, which passes into a fresh and passionate note of cedar wood.

A discretely composed aroma, lingering in the interior with its delicate muslin mist.

The scent of sensual elegance.



Home Perfume

#### satin

A fragrance composition for the interiors.

An exquisite blend of intense floral scents of iris and violet, sensual musk, oriental patchouli and subtle powder notes.

This luminous composition emanates incandescent green aromas – just like early-morning aromatic dew.

The scent o