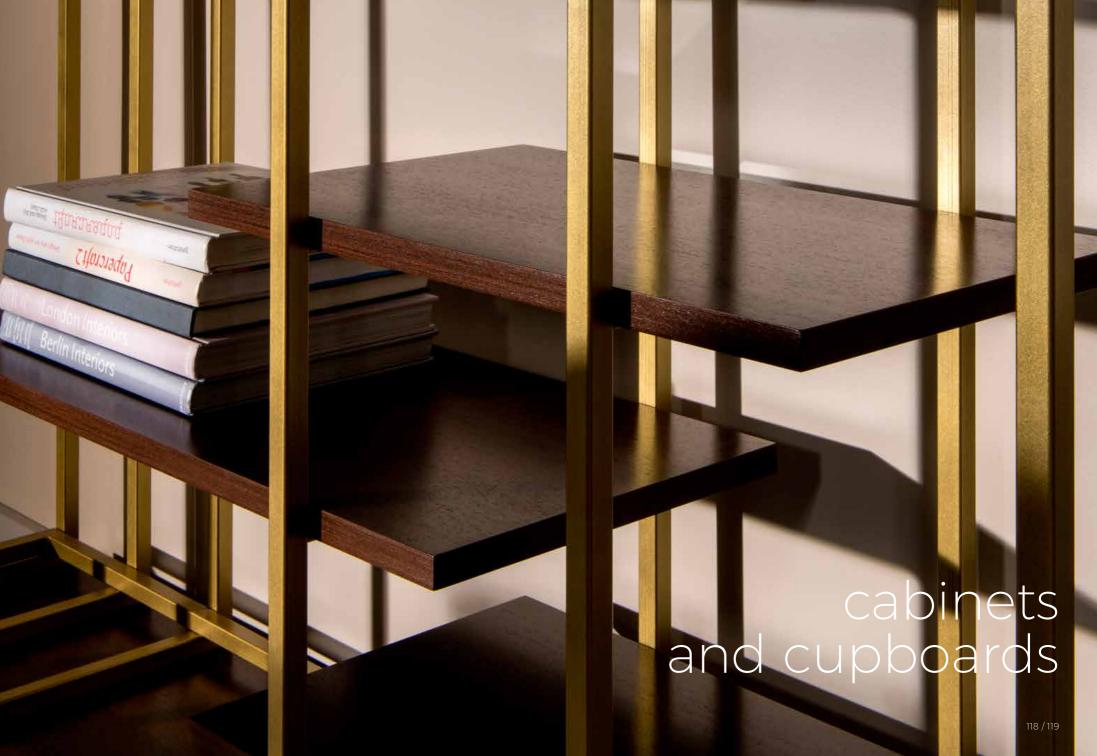

## Gondoliere





#### Can-can







#### Carmen



## Salterio











# Figaro Uno







# Figaro Uno / Due





## Diva













KLER SOFAS AND ARMCHAIRS

## Sonore









## Largo







# Capriccio





## Traviata





# Riposta







#### Oratorio





# Charleston







#### Notturno



#### Ottava





# Swing





# Sincope











#### Toccata





# Orfeo





#### Corale











Dimensions and technicals ▶ page 175







Dimensions and technicals ▶ page 175





Dimensions and technicals ▶ page 175

Cornetta









Dimensions and technicals ▶ page 175

Pausa













Dimensions and technicals ▶ page 175







Dimensions and technicals ▶ page 175

Cetra











Dimensions and technicals ▶ page 175









Dimensions and technicals ▶ page 175



# Amabile















# Canto







#### Ornamento













# Musica













# Ancora











# Declare

Home Perfume

#### velvet

A fragrance composition for the interiors.

A fragrance mix of oriental powders with a complex and subtle sweetness, which passes into a fresh and passionate note of cedar wood.

A discretely composed aroma, lingering in the interior with its delicate muslin mist.

The scent of sensual elegance.



Home Perfume

#### satin

A fragrance composition for the interiors.

An exquisite blend of intense floral scents of iris and violet, sensual musk, oriental patchouli and subtle powder notes.

This luminous composition emanates incandescent green aromas – just like early-morning aromatic dew.

The scent of sensual elegance.







# collection