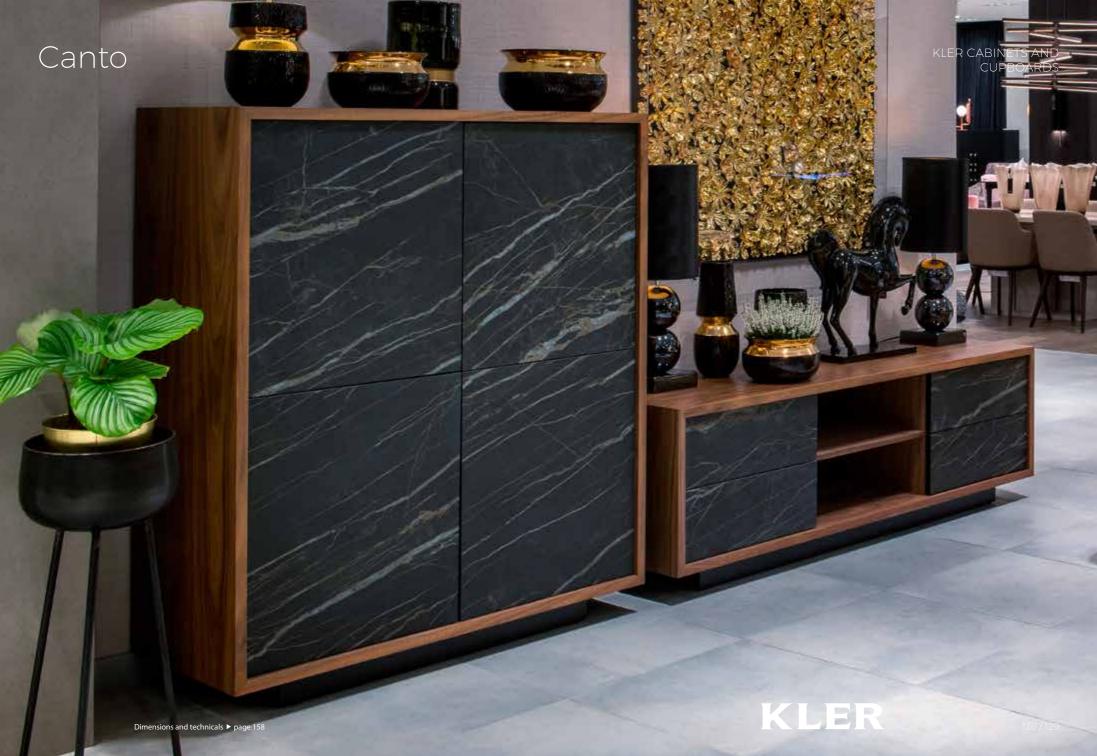

#### Carmen



## Salterio











# Figaro Uno







# Figaro Uno / Due





## Diva













KLER SOFAS AND ARMCHAIRS

## Sonore









## Largo







# Capriccio





## Traviata





# Riposta







#### Oratorio





# Charleston







#### Notturno



#### Ottava





# Swing





# Sincope











#### Toccata





# Orfeo





#### Corale











Dimensions and technicals ▶ page 175







Dimensions and technicals ▶ page 175





Dimensions and technicals ▶ page 175

Cornetta









Dimensions and technicals ▶ page 175

Pausa













Dimensions and technicals ▶ page 175







Dimensions and technicals ▶ page 175

Cetra











Dimensions and technicals ▶ page 175









Dimensions and technicals ▶ page 175



# Amabile















# Canto







#### Ornamento













# Musica













# Ancora











# Declare

Home Perfume

#### velvet

A fragrance composition for the interiors.

A fragrance mix of oriental powders with a complex and subtle sweetness, which passes into a fresh and passionate note of cedar wood.

A discretely composed aroma, lingering in the interior with its delicate muslin mist.

The scent of sensual elegance.



Home Perfume

#### satin

A fragrance composition for the interiors.

An exquisite blend of intense floral scents of iris and violet, sensual musk, oriental patchouli and subtle powder notes.

This luminous composition emanates incandescent green aromas – just like early-morning aromatic dew.

The scent of sensual elegance.







# collection





#### Semiramide



# Balletto