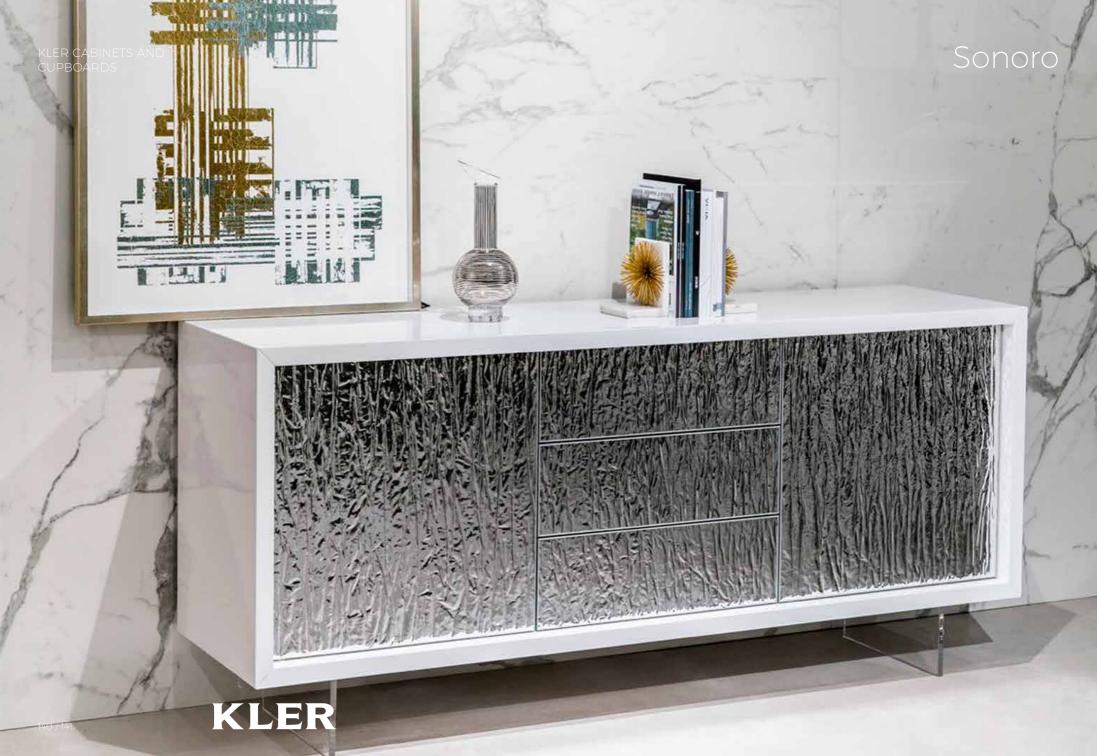

ro Uno / Due





## Diva













KLER SOFAS AND ARMCHAIRS

## Sonore









## Largo







# Capriccio





## Traviata





# Riposta







#### Oratorio





# Charleston







#### Notturno



#### Ottava





# Swing





# Sincope











#### Toccata





# Orfeo





#### Corale











Dimensions and technicals ▶ page 175







Dimensions and technicals ▶ page 175





Dimensions and technicals ▶ page 175

Cornetta









Dimensions and technicals ▶ page 175

Pausa













Dimensions and technicals ▶ page 175







Dimensions and technicals ▶ page 175

Cetra











Dimensions and technicals ▶ page 175









Dimensions and technicals ▶ page 175



# Amabile















# Canto







#### Ornamento













# Musica













# Ancora











# Declare

Home Perfume

#### velvet

A fragrance composition for the interiors.

A fragrance mix of oriental powders with a complex and subtle sweetness, which passes into a fresh and passionate note of cedar wood.

A discretely composed aroma, lingering in the interior with its delicate muslin mist.

The scent of sensual elegance.



Home Perfume

#### satin

A fragrance composition for the interiors.

An exquisite blend of intense floral scents of iris and violet, sensual musk, oriental patchouli and subtle powder notes.

This luminous composition emanates incandescent green aromas – just like early-morning aromatic dew.

The scent of sensual elegance.







# collection





#### Semiramide



# Balletto











# Otello













# Euridice











#### Belcanto